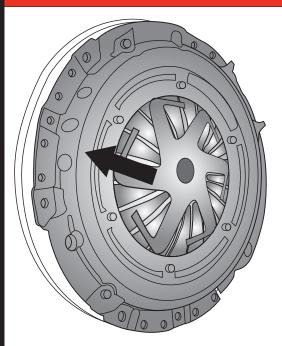

## **Description**

The Mandrel has been specifically designed for BMW clutches where the clutch centre plate has a 32.5mm splined section and the clutch cover is fitted with a removable centrally mounted locking plate as shown.

This locking plate can only be removed once the clutch cover is fitted which prevents standard clutch aligning mandrels with handles being used.

The mandrel is required for BMW SAC clutch fitted to BMW 3.0 diesel. See apps.